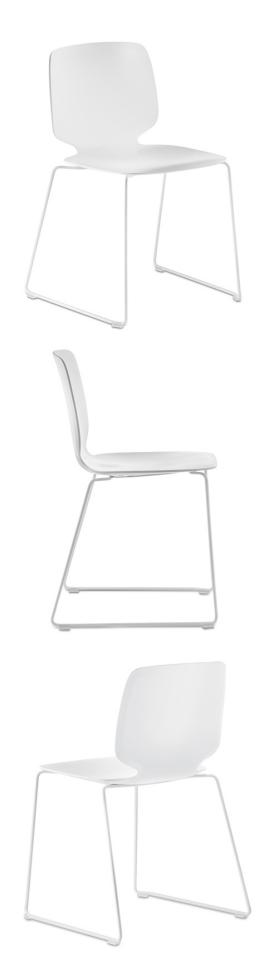

## Babila 2740 Chair

Pedrali

The technopolymer shell of Babila chair recalls the wooden version but takes full advantage of elasticity and three-dimensionality of the plastic material, in order to offer the greatest comfort in a new smarter look. A delicate moulding characterizes the back. Sled steel rod frame 10mm. Stackable.

## Technical Specifications

Designer: Odo Fioravanti

Lead Time: Stocked (2-6 Weeks)

Sectors: Accommodation, Education, Hospitality,

Workplace

Suitability: Internal Warranty: 2 years

Dimensions: Width: 54cm Depth: 50cm Seat Height:

46.5cm Height: 79cm

Application: Accommodation, Education, Hospitality,

Workplace