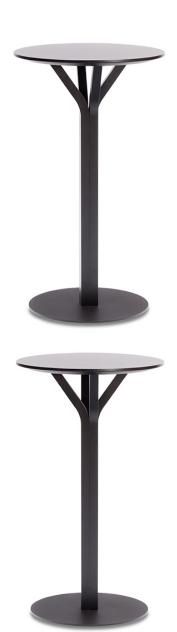

**Table Bloom Central 279** 

TON

The Bloom small tables consist of five height variants – ranging from 30 to 105 centimetres in height. They can be used either in households or restaurants and bars. The table top can also be offered in round and or square variants. The pedestal is formed of four bent squared timbers that are ramified under the massive table top.

## Technical Specifications

Designer: Arik Levy

Lead Time: Indent (14-16 Weeks)

Sectors: Accommodation, Education, Hospitality,

Workplace

Suitability: Internal Warranty: 5 years

Dimensions: Table Height: 105cm Top Max Dia.: 60cm

Top Max Dia.: 70cm

Application: Accommodation, Education, Hospitality,

Workplace