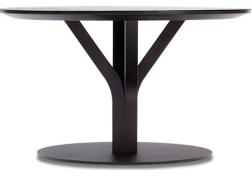

Table Bloom Central 275TON

The Bloom small tables consist of five height variants – ranging from 30 to 105 centimetres in height. They can be used either in households or restaurants and bars. The table top can also be offered in round and or square variants. The pedestal is formed of four bent squared timbers that are ramified under the massive table top.

## **Technical Specifications**

| Designer:    | Arik Levy                                                     |
|--------------|---------------------------------------------------------------|
| Lead Time:   | Indent (14-16 Weeks)                                          |
| Sectors:     | Accommodation, Education, Hospitality, Workplace              |
| Suitability: | Internal                                                      |
| Warranty:    | 5 years                                                       |
| Dimensions:  | Table Height: 50cm Table Width:<br>40.5Øcm Top Max Dia.: 55cm |
| Application: | Accommodation, Education, Hospitality,<br>Workplace           |