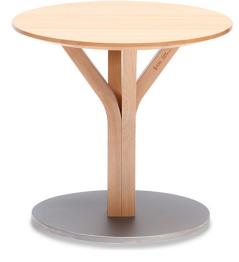

Table Bloom Central 275TON

The Bloom small tables consist of five height variants – ranging from 30 to 105 centimetres in height. They can be used either in households or restaurants and bars. The table top can also be offered in round and or square variants. The pedestal is formed of four bent squared timbers that are ramified under the massive table top.

## **Technical Specifications**

| Designer:    | Arik Levy                                                     |
|--------------|---------------------------------------------------------------|
| Lead Time:   | Indent (14-16 Weeks)                                          |
| Sectors:     | Accommodation, Education, Hospitality, Workplace              |
| Suitability: | Internal                                                      |
| Warranty:    | 5 years                                                       |
| Dimensions:  | Table Height: 50cm Table Width:<br>40.5Øcm Top Max Dia.: 55cm |
| Application: | Accommodation, Education, Hospitality,<br>Workplace           |