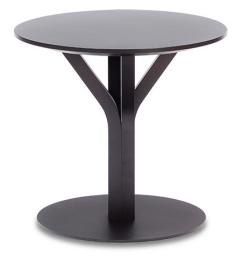

Table Bloom Central 275TON

The Bloom small tables consist of five height variants – ranging from 30 to 105 centimetres in height. They can be used either in households or restaurants and bars. The table top can also be offered in round and or square variants. The pedestal is formed of four bent squared timbers that are ramified under the massive table top.

## **Technical Specifications**

| Designer:    | Arik Levy                                                     |
|--------------|---------------------------------------------------------------|
| Lead Time:   | Indent (14-16 Weeks)                                          |
| Sectors:     | Accommodation, Education, Hospitality, Workplace              |
| Suitability: | Internal                                                      |
| Warranty:    | 5 years                                                       |
| Dimensions:  | Table Height: 50cm Table Width:<br>40.5Øcm Top Max Dia.: 55cm |
| Application: | Accommodation, Education, Hospitality,<br>Workplace           |