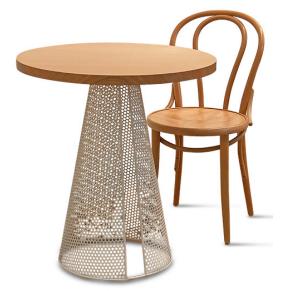

Petti Coat Table Base

**JRF** 

Petticoat is made from perforated metal sheet in powder coat finish, Black or White, available in two heights, dining and low. Maximum Top Size for Dining 700mm diameter Maximum Top size for Low 500 diameter Variety of top options available, Timber, Compact Laminate, Natural Stone

Designer:

Lead Time: Manufactured (6-8 Weeks)

Sectors: Accommodation, Education, Hospitality,

Workplace

Suitability: Internal

Warranty: 2 years

Table Height: 75cm Table Width: 42Øcm Top Max Dia.: 70cm Dimensions: