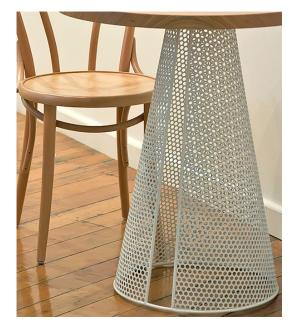

Petti Coat Table Base

**JRF** 

Petticoat is made from perforated metal sheet in powder coat finish, Black or White, available in two heights, dining and low. Maximum Top Size for Dining 700mm diameter Maximum Top size for Low 500 diameter Variety of top options available, Timber, Compact Laminate, Natural Stone