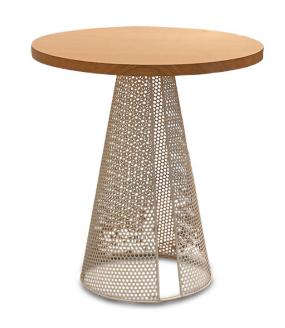

Petti Coat Table Base

**JRF** 

Petticoat is made from perforated metal sheet in powder coat finish, Black or White, available in two heights, dining and low. Maximum Top Size for Dining 700mm diameter Maximum Top size for Low 500 diameter Variety of top options available, Timber, Compact Laminate, Natural Stone

Designer:

Lead Time: Manufactured (6-8 Weeks)

Sectors: Accommodation, Education, Hospitality,

Workplace

Suitability: Internal

Warranty: 2 years

Table Height: 75cm Table Width: 42Øcm Top Max Dia.: 70cm Dimensions: