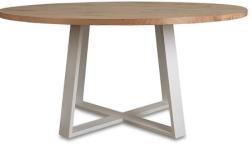

## Waverley 1198 Base

JRF

Waverley Table, 201 Grade Stainless steel Table Frame, available in White or Black powder coat. A range of sizes available.