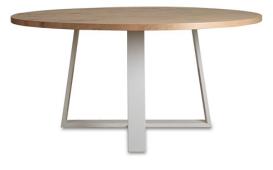

## Waverley 1198 Base

JRF

Waverley Table, 201 Grade Stainless steel Table Frame, available in White or Black powder coat. A range of sizes available.