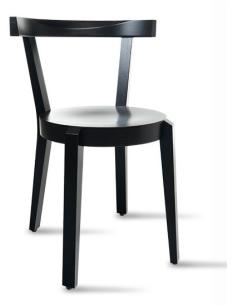

**Chair Punton** TON

The main part of this classic Punton line is a round seat. The author took it from the concept of traditionally bent furniture and put it in contrast with straight legs.