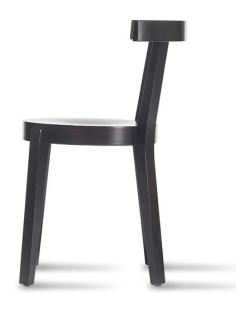

**Chair Punton** TON

The main part of this classic Punton line is a round seat. The author took it from the concept of traditionally bent furniture and put it in contrast with straight legs.