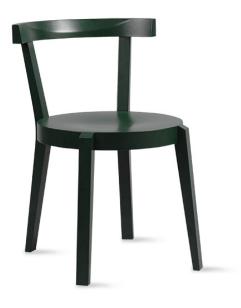

**Chair Punton** TON

The main part of this classic Punton line is a round seat. The author took it from the concept of traditionally bent furniture and put it in contrast with straight legs.