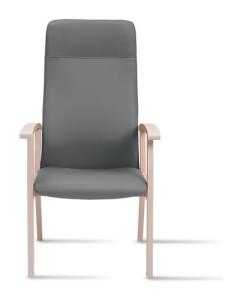

Sixty 2 High Back Relax Fixed Back 63-63-3 Piaval

The freshness of design and the complete adaptability to different needs, are the best way to understand the value of our collections. Each piece is carefully evaluated and undergone a technical screening criteria that the company requires: comfort, aesthetic and quality. Colours and Finishes can be specified by the user.

## **Technical Specifications**

| Lead Time:   | Indent (14-16 Weeks)                                                        |
|--------------|-----------------------------------------------------------------------------|
| Sectors:     | Accommodation, Aged Care, Workplace                                         |
| Suitability: | Internal                                                                    |
| Warranty:    | 2 years                                                                     |
| Dimensions:  | Height: 118cm Seat Height: 47cm Width:<br>62cm Depth: 67cm Arm Height: 68cm |
| Application: | Accommodation, Aged Care, Workplace                                         |