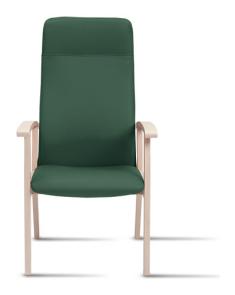

Sixty 2 High Back Relax Fixed Back 63-63-3 Piaval

The freshness of design and the complete adaptability to different needs, are the best way to understand the value of our collections. Each piece is carefully evaluated and undergone a technical screening criteria that the company requires: comfort, aesthetic and quality. Colours and Finishes can be specified by the user.

## **Technical Specifications**

| Lead Time:   | Indent (14-16 Weeks)                                                        |
|--------------|-----------------------------------------------------------------------------|
| Sectors:     | Accommodation, Aged Care, Workplace                                         |
| Suitability: | Internal                                                                    |
| Warranty:    | 2 years                                                                     |
| Dimensions:  | Height: 118cm Seat Height: 47cm Width:<br>62cm Depth: 67cm Arm Height: 68cm |
| Application: | Accommodation, Aged Care, Workplace                                         |