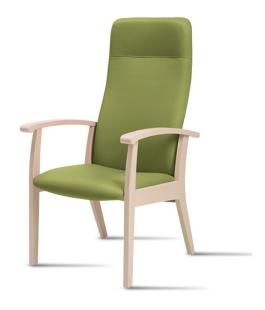

Sixty 2 High Back Relax Fixed Back 63-63-3 Piaval

The freshness of design and the complete adaptability to different needs, are the best way to understand the value of our collections. Each piece is carefully evaluated and undergone a technical screening criteria that the company requires: comfort, aesthetic and quality. Colours and Finishes can be specified by the user.

## **Technical Specifications**

| Lead Time:   | Indent (14-16 Weeks)                                                        |
|--------------|-----------------------------------------------------------------------------|
| Sectors:     | Accommodation, Aged Care, Workplace                                         |
| Suitability: | Internal                                                                    |
| Warranty:    | 2 years                                                                     |
| Dimensions:  | Height: 118cm Seat Height: 47cm Width:<br>62cm Depth: 67cm Arm Height: 68cm |
| Application: | Accommodation, Aged Care, Workplace                                         |