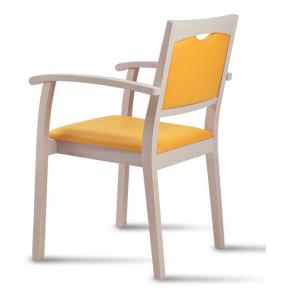

Sixty 2 Armchair 62-13-1

Piaval

The freshness of design and the complete adaptability to different needs, are the best way to understand the value of our collections. Each piece is carefully evaluated and undergone a technical screening criteria that the company requires: comfort, aesthetic and quality. Colours and Finishes can be specified by the user.

Lead Time: Indent (14-16 Weeks)

Sectors: Accommodation, Aged Care, Workplace

Suitability: Internal Warranty: 2 years

Dimensions: Height: 87cm Seat Height: 47cm Width:

57cm Depth: 56cm Arm Height: 68cm

Application: Accommodation, Aged Care, Workplace