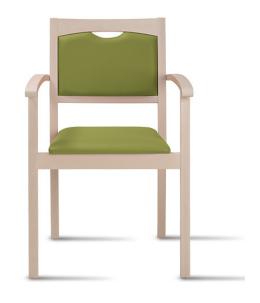

Sixty 2 Armchair 62-13-1

Piaval

The freshness of design and the complete adaptability to different needs, are the best way to understand the value of our collections. Each piece is carefully evaluated and undergone a technical screening criteria that the company requires: comfort, aesthetic and quality. Colours and Finishes can be specified by the user.

Lead Time: Indent (14-16 Weeks)

Sectors: Accommodation, Aged Care, Workplace

Suitability: Internal Warranty: 2 years

Dimensions: Height: 87cm Seat Height: 47cm Width:

57cm Depth: 56cm Arm Height: 68cm

Application: Accommodation, Aged Care, Workplace