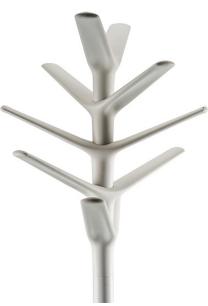

Flag 5145 Pedrali

Flag is the perfect synthesis of shape and function. The harmonious combination of different elements makes this coat-hanger mono material looking. The polypropylene arms are inserted into the bearing steel column creating organic lines. Flag is a furniture piece, suitable to all environments, from public to residential. The clean design and the various possibilities to assemble the five arms, changing their position to create new geometries, makes it versatile and suitable to different contexts.

## **Technical Specifications**

| Lead Time:   | Indent (12-14 Weeks)                                |
|--------------|-----------------------------------------------------|
| Sectors:     | Accommodation, Education, Hospitality,<br>Workplace |
| Suitability: | Internal                                            |
| Warranty:    | 2 years                                             |
| Dimensions:  | Height: 173cm Width: 40Øcm                          |
| Application: | Accommodation, Education, Hospitality,<br>Workplace |