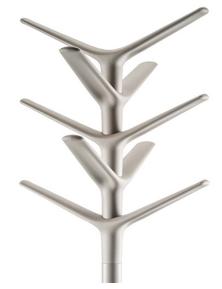

Flag 5145 Pedrali

Flag is the perfect synthesis of shape and function. The harmonious combination of different elements makes this coat-hanger mono material looking. The polypropylene arms are inserted into the bearing steel column creating organic lines. Flag is a furniture piece, suitable to all environments, from public to residential. The clean design and the various possibilities to assemble the five arms, changing their position to create new geometries, makes it versatile and suitable to different contexts.

## **Technical Specifications**

| Lead Time:   | Indent (12-14 Weeks)                                |
|--------------|-----------------------------------------------------|
| Sectors:     | Accommodation, Education, Hospitality,<br>Workplace |
| Suitability: | Internal                                            |
| Warranty:    | 2 years                                             |
| Dimensions:  | Height: 173cm Width: 40Øcm                          |
| Application: | Accommodation, Education, Hospitality,<br>Workplace |