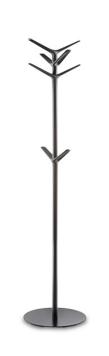

Flag 5145 Pedrali

Flag is the perfect synthesis of shape and function. The harmonious combination of different elements makes this coat-hanger mono material looking. The polypropylene arms are inserted into the bearing steel column creating organic lines. Flag is a furniture piece, suitable to all environments, from public to residential. The clean design and the various possibilities to assemble the five arms, changing their position to create new geometries, makes it versatile and suitable to different contexts.

## **Technical Specifications**

| Lead Time:   | Indent (12-14 Weeks)                                |
|--------------|-----------------------------------------------------|
| Sectors:     | Accommodation, Education, Hospitality,<br>Workplace |
| Suitability: | Internal                                            |
| Warranty:    | 2 years                                             |
| Dimensions:  | Height: 173cm Width: 40Øcm                          |
| Application: | Accommodation, Education, Hospitality,<br>Workplace |