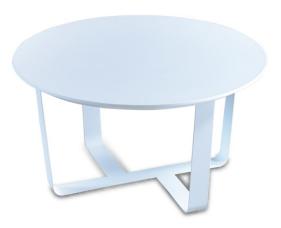

**Bino Coffee Table** Miniforms

Three models of table from soft and graphics shapes with structure in steel and painted top to match with the desired solutions.