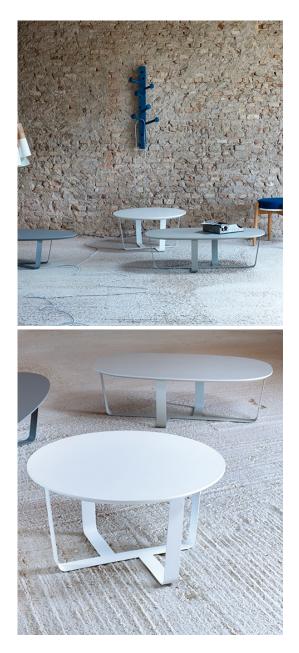

**Bino Coffee Table** Miniforms

Three models of table from soft and graphics shapes with structure in steel and painted top to match with the desired solutions.