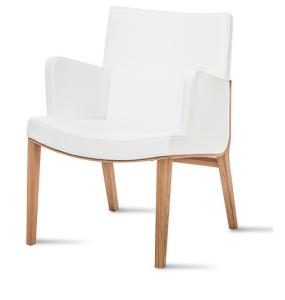

## Lounge Armchair Moritz

TON

Hand-smoothed beech or oak, fine natural leather, precise sewing, pocket springs in the seat and ergonomics tested over a long period of time place Moritz among the premium products in the TON portfolio. The whole set includes also a chair, armchair and a barstool.

## **Technical Specifications**

Designer: Kai Stania

Lead Time: Indent (14-16 Weeks)

Sectors: Accommodation, Hospitality, Workplace

Suitability: Internal Warranty: 5 years

Dimensions: Height: 77cm Seat Height: 40cm Width:

56cm Depth: 47cm Arm Height: 62cm

Application: Accommodation, Hospitality, Workplace