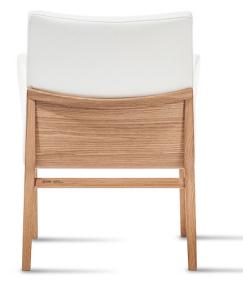

## Lounge Armchair Moritz

TON

Hand-smoothed beech or oak, fine natural leather, precise sewing, pocket springs in the seat and ergonomics tested over a long period of time place Moritz among the premium products in the TON portfolio. The whole set includes also a chair, armchair and a barstool.