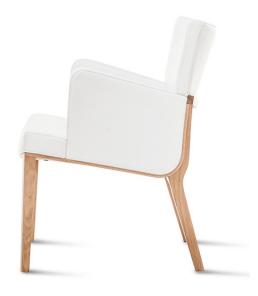

## Lounge Armchair Moritz

TON

Hand-smoothed beech or oak, fine natural leather, precise sewing, pocket springs in the seat and ergonomics tested over a long period of time place Moritz among the premium products in the TON portfolio. The whole set includes also a chair, armchair and a barstool.