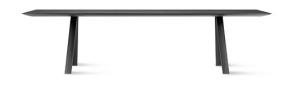

Pedrali

Clean and rigorous in the design project but versatile in its different applications. Same as today's best designers. Arki-Table, 6mm solid laminate top, frame made of extruded aluminium, trestle steel legs. Arki-Table is suitable either for meeting areas or for restaurant halls. White or black full colour version available. Top available with cable management on request.

## **Technical Specifications**

Lead Time: Indent (12-14 Weeks)

Sectors: Accommodation, Education, Hospitality,

Workplace

Suitability: Internal Warranty: 2 years

Dimensions: Width: 200/240/300/300/360cm Depth:

100/100/120/100/120/120cm Height:

74cm

Application: Accommodation, Education, Hospitality,

Workplace