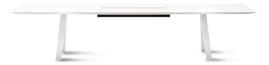

Pedrali

Clean and rigorous in the design project but versatile in its different applications. Same as today's best designers. Arki-Table, 6mm solid laminate top, frame made of extruded aluminium, trestle steel legs. Arki-Table is suitable either for meeting areas or for restaurant halls. White or black full colour version available. Top available with cable management on request.

## **Technical Specifications**

Lead Time: Indent (12-14 Weeks)

Sectors: Accommodation, Education, Hospitality,

Workplace

Suitability: Internal Warranty: 2 years

Dimensions: Width: 200/240/300/300/360cm Depth:

100/100/120/100/120/120cm Height:

74cm

Application: Accommodation, Education, Hospitality,

Workplace