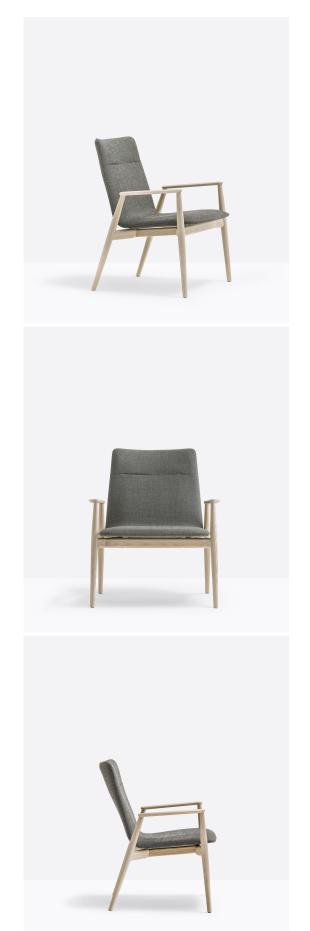

## Malmo 298 Relax Armchair

Pedrali

Malmö Relax is an armchair with a large, cozy shell. Its high back supports the shoulders providing a perfect relaxation. The tapered ash wood and the sinuous and natural lines of the arms, with its pleasant touching, promise comfort for quite moments. Available in bleached, black or light grey stained solid ash wood and with plywood shell upholstered in fabric or simil leather.