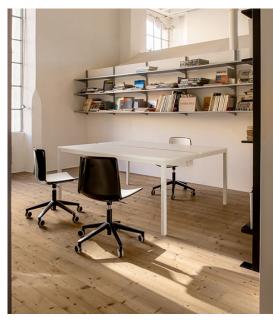

Tweet 891 Chair

Pedrali

Tweet chair was conceived from the desire of creating a rational piece of furniture suitable to be placed even in the most characteristic spaces, respecting their style. Bi-injected moulding polypropylene shell with die-casted black powdered steel central four spokes base with castors. Gas lift device. Glossy finish on the back of the shell, matt and scratch resistant on the frontal shell.

Designer:

Marc Sadler

Lead Time:

Indent (12-14 Weeks)

Sectors:

Accommodation, Education, Hospitality,

Workplace

Suitability:

Internal

Warranty:

2 years

Dimensions:

Height: 79-91cm Seat Height: 46-58cm

Width: 62cm Depth: 59.5cm

Application:

Accommodation, Education, Hospitality,

Workplace