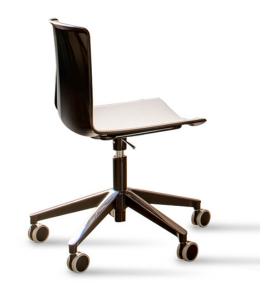

Tweet 891 Chair

Pedrali

Tweet chair was conceived from the desire of creating a rational piece of furniture suitable to be placed even in the most characteristic spaces, respecting their style. Bi-injected moulding polypropylene shell with die-casted black powdered steel central four spokes base with castors. Gas lift device. Glossy finish on the back of the shell, matt and scratch resistant on the frontal shell.

Internal

Warranty:

2 years

Dimensions:

Height: 79-91cm Seat Height: 46-58cm

Width: 62cm Depth: 59.5cm

Application:

Accommodation, Education, Hospitality,