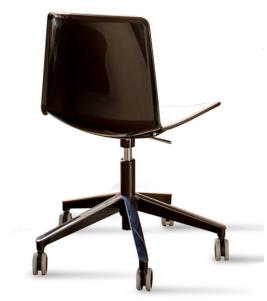

Tweet 891 Chair

Pedrali

Tweet chair was conceived from the desire of creating a rational piece of furniture suitable to be placed even in the most characteristic spaces, respecting their style. Bi-injected moulding polypropylene shell with die-casted black powdered steel central four spokes base with castors. Gas lift device. Glossy finish on the back of the shell, matt and scratch resistant on the frontal shell.

Internal

Warranty:

2 years

Dimensions:

Height: 79-91cm Seat Height: 46-58cm

Width: 62cm Depth: 59.5cm

Application:

Accommodation, Education, Hospitality,