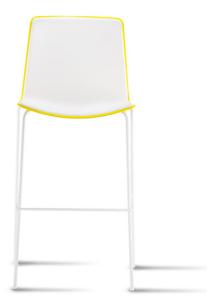

## Tweet 896 Stool

Pedrali

Tweet barstool was conceived from the desire of creating a rational piece of furniture suitable to be placed even in the most characteristic spaces, respecting their style. Bi-injected moulding polypropylene shell and steel tube frame 14 mm. Glossy finish on the back of the shell, matt and scratch resistant on the frontal shell. Frame in chrome black, chromed or powder coated.

Designer: Marc Sadler

Lead Time: Stocked (2-6 Weeks)

Sectors: Accommodation, Education, Hospitality,

Workplace

Suitability: Internal Warranty: 2 years

Dimensions: Height: 109cm Seat Height: 75cm Width:

52cm Depth: 53cm