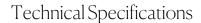

## Tweet 896 Stool

Pedrali

Tweet barstool was conceived from the desire of creating a rational piece of furniture suitable to be placed even in the most characteristic spaces, respecting their style. Bi-injected moulding polypropylene shell and steel tube frame 14 mm. Glossy finish on the back of the shell, matt and scratch resistant on the frontal shell. Frame in chrome black, chromed or powder coated.

Designer: Marc Sadler

Lead Time: Stocked (2-6 Weeks)

Sectors: Accommodation, Education, Hospitality,

Workplace

Suitability: Internal Warranty: 2 years

Dimensions: Height: 109cm Seat Height: 75cm Width:

52cm Depth: 53cm