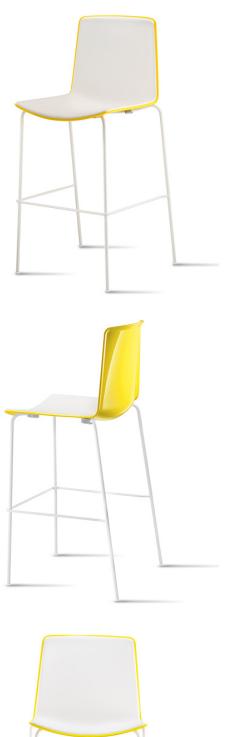

## Tweet 896 Stool

Pedrali

Tweet barstool was conceived from the desire of creating a rational piece of furniture suitable to be placed even in the most characteristic spaces, respecting their style. Bi-injected moulding polypropylene shell and steel tube frame 14 mm. Glossy finish on the back of the shell, matt and scratch resistant on the frontal shell. Frame in chrome black, chromed or powder coated.

Designer: Marc Sadler

Lead Time: Stocked (2-6 Weeks)

Sectors: Accommodation, Education, Hospitality,

Workplace

Suitability: Internal Warranty: 2 years

Dimensions: Height: 109cm Seat Height: 75cm Width:

52cm Depth: 53cm