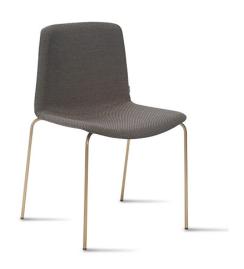

Tweet 890-2 Chair

Pedrali

Tweet is a collection of seating's which combines the rational, clean design of the shell with a wide selection of frames and finishes, to guarantee the best adaptability in contract projects and domestic settings. The Tweet Soft chair matches shell upholstered in fabric or similar leather with steel tube frame 14 mm chromed, powder coated or in antique brass finishes.

Designer: Marc Sadler

Lead Time: Indent (12-14 Weeks)

Sectors: Accommodation, Education, Hospitality,

Workplace

Suitability: Internal Warranty: 2 years

Dimensions: Width: 54cm Depth: 52.5cm Seat Height:

47cm Height: 81.5cm