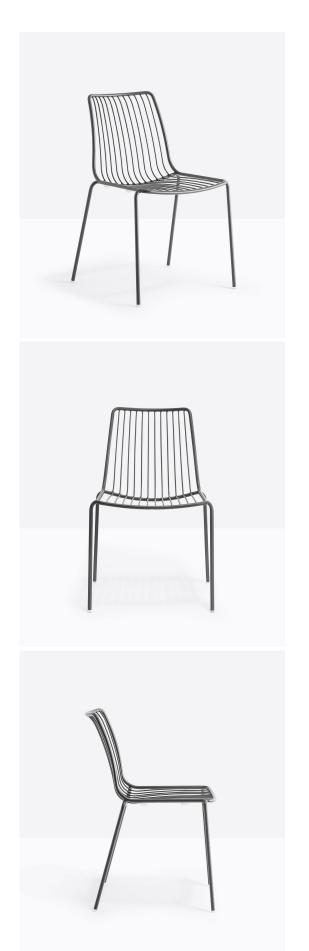

## Nolita 3651 High Back Chair

Pedrali

Nolita is a family of outdoor seatings which recalls the origins of a historic course, started by Mario Pedrali in 1963 with his first metal garden chairs. Chair with high backrest, completely made of steel and designed specifically for outdoor use.

## Technical Specifications

Designer: Mandelli Pagliarulo

Lead Time: Indent (12-14 Weeks)

Sectors: Accommodation, Education, Hospitality,

Workplace

Suitability: Internal, External

Warranty: 2 years

Dimensions: Width: 55cm Depth: 60cm Height: 84cm

Seat Height: 46.5cm

Application: Accommodation, Education, Hospitality,

Workplace

Notes: A seat cushion is also available.