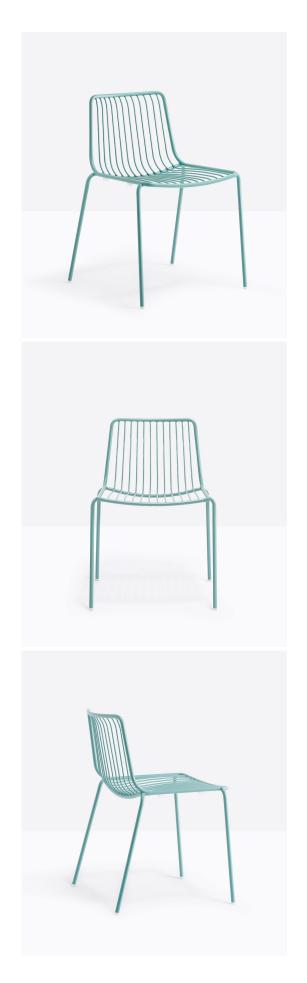

## Nolita 3650 Low Back Chair

Pedrali

Nolita is a family of outdoor seatings which recalls the origins of a historic course, started by Mario Pedrali in 1963 with his first metal garden chairs. Chair with low backrest, completely made of steel and designed specifically for outdoor use.

## Technical Specifications

Designer: Mandelli Pagliarulo

Lead Time: Stocked (2-6 Weeks)

Sectors: Accommodation, Education, Hospitality,

Workplace

Suitability: Internal, External

Warranty: 2 years

Dimensions: Width: 55cm Depth: 53.5cm Height:

77cm Seat Height: 46.5cm

Application: Accommodation, Education, Hospitality,

Workplace

Notes: A seat cushion is also available.