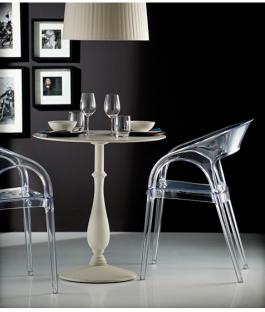

**Liberty 4210 Base** Pedrali

Liberty table base, sand blasted cast-iron structure. Available powder coated in several colours and sizes. Top Max 900SQ or D1300. PLEASE NOTE: Product stocked, is available in limited selection of colours and finishes, please contact your nearest showroom for current stock levels.

## **Technical Specifications**

| Designer:    | Pedrali                                                                  |
|--------------|--------------------------------------------------------------------------|
| Lead Time:   | Indent (12-14 Weeks)                                                     |
| Sectors:     | Accommodation, Aged Care, Education,<br>Hospitality, Workplace           |
| Suitability: | Internal, External                                                       |
| Warranty:    | 2 years                                                                  |
| Dimensions:  | Table Height: 73cmTable Width: 55ØcmTop Max Sq.: 90cmTop Max Dia.: 130cm |
| Application: | Accommodation, Aged Care, Education,<br>Hospitality, Workplace           |