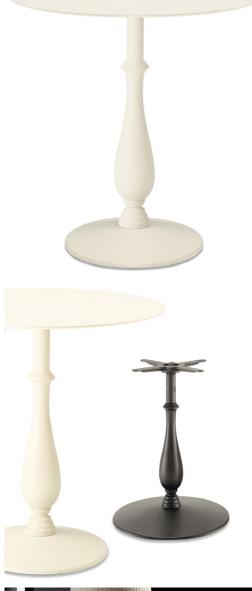

**Liberty 4210 Base** Pedrali

Liberty table base, sand blasted cast-iron structure. Available powder coated in several colours and sizes. Top Max 900SQ or D1300. PLEASE NOTE: Product stocked, is available in limited selection of colours and finishes, please contact your nearest showroom for current stock levels.

## **Technical Specifications**

| Designer:    | Pedrali                                                                  |
|--------------|--------------------------------------------------------------------------|
| Lead Time:   | Indent (12-14 Weeks)                                                     |
| Sectors:     | Accommodation, Aged Care, Education,<br>Hospitality, Workplace           |
| Suitability: | Internal, External                                                       |
| Warranty:    | 2 years                                                                  |
| Dimensions:  | Table Height: 73cmTable Width: 55ØcmTop Max Sq.: 90cmTop Max Dia.: 130cm |
| Application: | Accommodation, Aged Care, Education,<br>Hospitality, Workplace           |