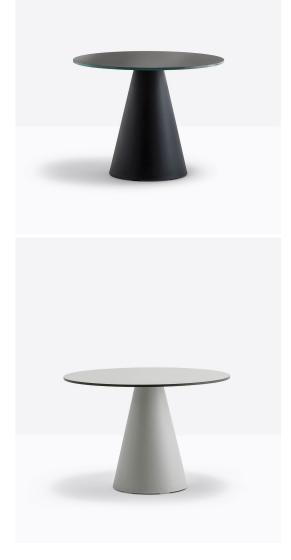

## **Ikon 863 Base** Pedrali

With its timeless and clean shape, Ikon talks the architecture language. Coffee table suitable for indoor and outdoor use. Injected polypropylene table base which can be combined with solid laminate, glass or powder-coated steel tops.

## **Technical Specifications**

| Designer:    | Pio E Titto Tosso                                             |
|--------------|---------------------------------------------------------------|
| Lead Time:   | Indent (12-14 Weeks)                                          |
| Sectors:     | Accommodation, Education, Hospitality, Workplace              |
| Suitability: | Internal, External                                            |
| Warranty:    | 2 years                                                       |
| Dimensions:  | Table Height: 46cm Table Width:<br>31.5Øcm Top Max Dia.: 70cm |
| Application: | Accommodation, Education, Hospitality,<br>Workplace           |
| Notes:       | Black NE colour is not suitable for outdoor.                  |