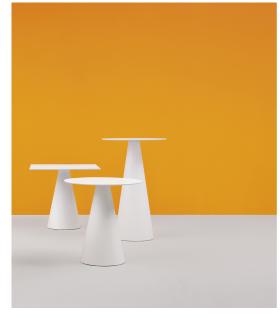

## Ikon 867 Base

Pedrali

With its timeless and clean shape, Ikon talks the architecture language. Poseur table suitable for indoor and outdoor use. Polyethylene table base which can be combined with solid laminate or powder coated steel tops.

## **Technical Specifications**

Designer: Pio E Titto Tosso

Lead Time: Indent (12-14 Weeks)

Sectors: Accommodation, Education, Hospitality,

Workplace

Suitability: Internal, External

Warranty: 2 years

Table Height: 106cm Table Width: 42Øcm Top Max Sq.: 60cm Top Max Dia.: 70cm Dimensions: