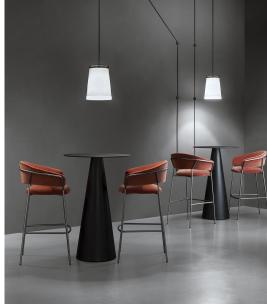

## Ikon 867 Base

Pedrali

With its timeless and clean shape, Ikon talks the architecture language. Poseur table suitable for indoor and outdoor use. Polyethylene table base which can be combined with solid laminate or powder coated steel tops.

Application: Accommodation, Education, Hospitality,

Workplace

BLACK NE COLOUR IS NOT SUITABLE Notes:

FOR OUTDOOR