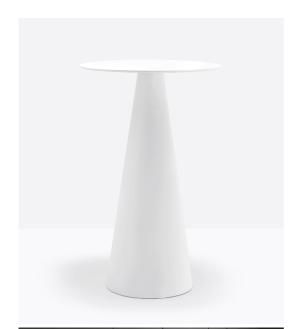

## Ikon 867 Base

Pedrali

With its timeless and clean shape, Ikon talks the architecture language. Poseur table suitable for indoor and outdoor use. Polyethylene table base which can be combined with solid laminate or powder coated steel tops.

## **Technical Specifications**

Designer: Pio E Titto Tosso

Lead Time: Indent (12-14 Weeks)

Sectors: Accommodation, Education, Hospitality,

Workplace

Suitability: Internal, External

Warranty: 2 years

Table Height: 106cm Table Width: 42Øcm Top Max Sq.: 60cm Top Max Dia.: 70cm Dimensions: