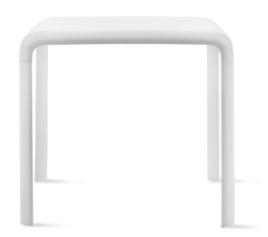

**Snow 301 Table** Pedrali

Snow table project took life from the idea to match a table to Snow chair, maintaining the same dynamism and speed in three-dimensional shape. Table with extruded aluminium legs and gas air moulding polypropylene top. Ideal for indoor and outdoor, Snow table is available in white colour. PLEASE NOTE: Product stocked, is available in limited selection of colours and finishes, please contact your nearest showroom for current stock levels.

## **Technical Specifications**

| Designer:    | Odo Fioravanti                                      |
|--------------|-----------------------------------------------------|
| Lead Time:   | Indent (12-14 Weeks)                                |
| Sectors:     | Accommodation, Education, Hospitality,<br>Workplace |
| Suitability: | Internal, External                                  |
| Warranty:    | 2 years                                             |
| Dimensions:  | Table Height: 74.5cm Table Width: 80 SQcm           |
| Application: | Accommodation, Education, Hospitality,<br>Workplace |