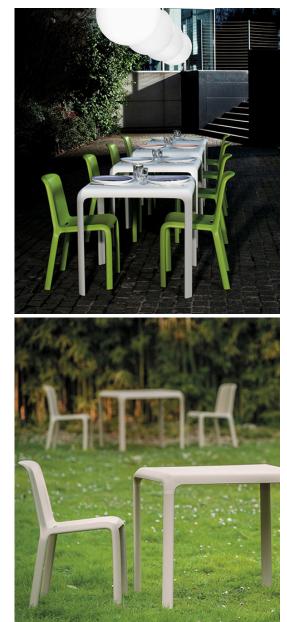

**Snow 301 Table** Pedrali

Snow table project took life from the idea to match a table to Snow chair, maintaining the same dynamism and speed in three-dimensional shape. Table with extruded aluminium legs and gas air moulding polypropylene top. Ideal for indoor and outdoor, Snow table is available in white colour. PLEASE NOTE: Product stocked, is available in limited selection of colours and finishes, please contact your nearest showroom for current stock levels.

## **Technical Specifications**

| Designer:    | Odo Fioravanti                                      |
|--------------|-----------------------------------------------------|
| Lead Time:   | Indent (12-14 Weeks)                                |
| Sectors:     | Accommodation, Education, Hospitality,<br>Workplace |
| Suitability: | Internal, External                                  |
| Warranty:    | 2 years                                             |
| Dimensions:  | Table Height: 74.5cm Table Width: 80 SQcm           |
| Application: | Accommodation, Education, Hospitality,<br>Workplace |