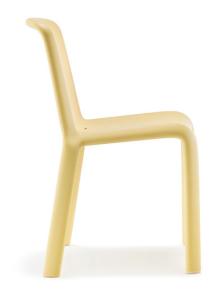

Snow 303

Pedrali

The innovative and organic design, that has made Snow a successful chair since 2008, has been a perfect inspiration of the world of kids without losing the strength of an unmistakable shape. Made of polypropylene reinforced by glass fibers, injected with moulding technology. PLEASE NOTE: Product stocked, is available in limited selection of colours and finishes, please contact your nearest showroom for current stock levels.

## **Technical Specifications**

| Designer:    | Odo Fioravanti                                           |
|--------------|----------------------------------------------------------|
| Lead Time:   | Indent (12-14 Weeks)                                     |
| Sectors:     | Accommodation, Education, Hospitality,<br>Workplace      |
| Suitability: | Internal, External                                       |
| Warranty:    | 2 years                                                  |
| Dimensions:  | Height: 62.5cm Seat Height: 35cm Width: 42cm Depth: 45cm |
| Application: | Accommodation, Education, Hospitality,<br>Workplace      |