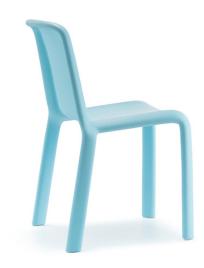

Snow 303

Pedrali

The innovative and organic design, that has made Snow a successful chair since 2008, has been a perfect inspiration of the world of kids without losing the strength of an unmistakable shape. Made of polypropylene reinforced by glass fibers, injected with moulding technology. PLEASE NOTE: Product stocked, is available in limited selection of colours and finishes, please contact your nearest showroom for current stock levels.

## **Technical Specifications**

| Designer:    | Odo Fioravanti                                           |
|--------------|----------------------------------------------------------|
| Lead Time:   | Indent (12-14 Weeks)                                     |
| Sectors:     | Accommodation, Education, Hospitality,<br>Workplace      |
| Suitability: | Internal, External                                       |
| Warranty:    | 2 years                                                  |
| Dimensions:  | Height: 62.5cm Seat Height: 35cm Width: 42cm Depth: 45cm |
| Application: | Accommodation, Education, Hospitality,<br>Workplace      |