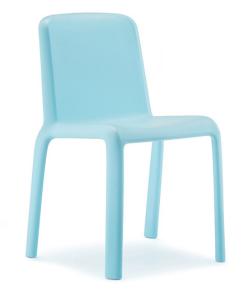

Snow 303

Pedrali

The innovative and organic design, that has made Snow a successful chair since 2008, has been a perfect inspiration of the world of kids without losing the strength of an unmistakable shape. Made of polypropylene reinforced by glass fibers, injected with moulding technology. PLEASE NOTE: Product stocked, is available in limited selection of colours and finishes, please contact your nearest showroom for current stock levels.

## **Technical Specifications**

| Designer:    | Odo Fioravanti                                           |
|--------------|----------------------------------------------------------|
| Lead Time:   | Indent (12-14 Weeks)                                     |
| Sectors:     | Accommodation, Education, Hospitality,<br>Workplace      |
| Suitability: | Internal, External                                       |
| Warranty:    | 2 years                                                  |
| Dimensions:  | Height: 62.5cm Seat Height: 35cm Width: 42cm Depth: 45cm |
| Application: | Accommodation, Education, Hospitality,<br>Workplace      |