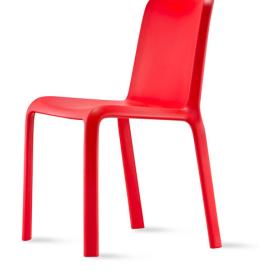

**Snow 300 Chair** Pedrali

The clean form, adaptability to indoor and outdoor environments and stackability make the Snow chair a new classic. Made in polypropylene reinforced with glass fibers and injection moulded by the use of air moulding gas technology, the chair is solid and light at the same time. PLEASE NOTE: Product stocked, is available in limited selection of colours and finishes, please contact your nearest showroom for current stock levels.