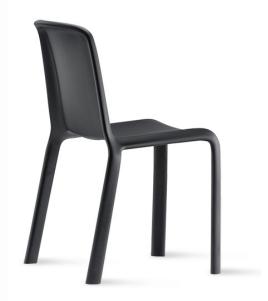

**Snow 300 Chair** Pedrali

The clean form, adaptability to indoor and outdoor environments and stackability make the Snow chair a new classic. Made in polypropylene reinforced with glass fibers and injection moulded by the use of air moulding gas technology, the chair is solid and light at the same time. PLEASE NOTE: Product stocked, is available in limited selection of colours and finishes, please contact your nearest showroom for current stock levels.