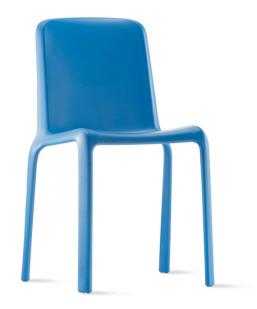

**Snow 300 Chair** Pedrali

The clean form, adaptability to indoor and outdoor environments and stackability make the Snow chair a new classic. Made in polypropylene reinforced with glass fibers and injection moulded by the use of air moulding gas technology, the chair is solid and light at the same time. PLEASE NOTE: Product stocked, is available in limited selection of colours and finishes, please contact your nearest showroom for current stock levels.