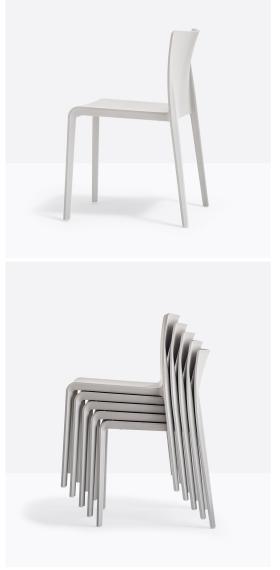

## **Volt 670 Chair** Pedrali

The fine linear design, the graceful proportions and fresh colours make Volt a chair that stands out for its attention to detail. Volt is made of injection air gas moulding polypropylene reinforced by fiberglass.