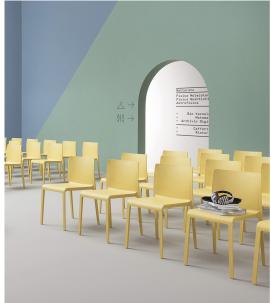

## **Volt 670 Chair** Pedrali

The fine linear design, the graceful proportions and fresh colours make Volt a chair that stands out for its attention to detail. Volt is made of injection air gas moulding polypropylene reinforced by fiberglass.