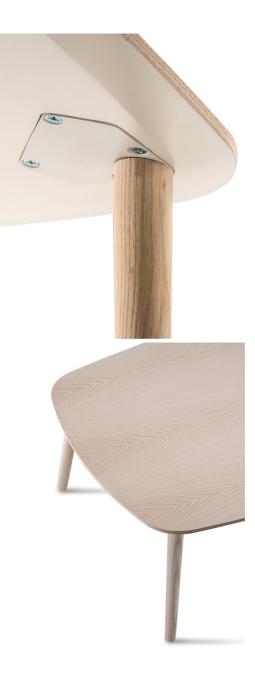

## Malmo MLT 120X74X36 Coffee Table

Pedrali

Malmo family expands to new contexts entering in lounge environments, waiting areas and cafes. Coffee tables with lacquered mdf top, ash veneered top or solid laminate top, tapered legs in ash wood. Finishes: bleached ash wood or ash stained back.