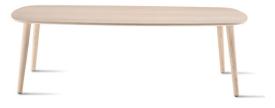

## Malmo MLT 120X74X36 Coffee Table

Pedrali

Malmo family expands to new contexts entering in lounge environments, waiting areas and cafes. Coffee tables with lacquered mdf top, ash veneered top or solid laminate top, tapered legs in ash wood. Finishes: bleached ash wood or ash stained back.