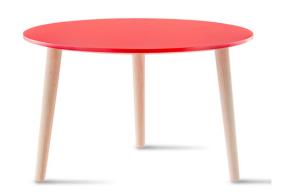

## Malmo MLT 60X60X36 Coffee Table

Pedrali

Malmo family expands to new contexts entering in lounge environments, waiting areas and cafes. Coffee tables with lacquered mdf top, ash veneered top or solid laminate top, tapered legs in ash wood. Finishes: bleached ash wood or ash stained back.