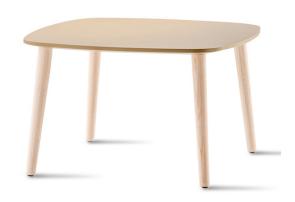

## Malmo MLT 60X60X36 Coffee Table

Pedrali

Malmo family expands to new contexts entering in lounge environments, waiting areas and cafes. Coffee tables with lacquered mdf top, ash veneered top or solid laminate top, tapered legs in ash wood. Finishes: bleached ash wood or ash stained back.