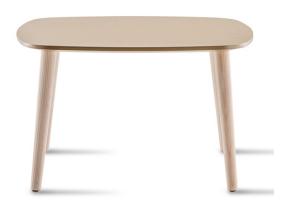

## Malmo MLT 60X60X36 Coffee Table

Pedrali

Malmo family expands to new contexts entering in lounge environments, waiting areas and cafes. Coffee tables with lacquered mdf top, ash veneered top or solid laminate top, tapered legs in ash wood. Finishes: bleached ash wood or ash stained back.