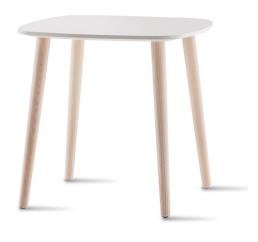

## Malmo MLT 50X50X48 Coffee Table

Pedrali

Malmo family expands to new contexts entering in lounge environments, waiting areas and cafes. Coffee tables with lacquered mdf top, ash veneered top or solid laminate top, tapered legs in ash wood. Finishes: bleached ash wood or ash stained back.

## **Technical Specifications**

| Designer:    | Cazzaniga Mandelli Pagliarulo                               |
|--------------|-------------------------------------------------------------|
| Lead Time:   | Indent (12-14 Weeks)                                        |
| Sectors:     | Accommodation, Aged Care, Education, Hospitality, Workplace |
| Suitability: | Internal                                                    |
| Warranty:    | 2 years                                                     |
| Dimensions:  | Table Height: 48cm Table Width: 50 SQcm                     |
| Application: | Accommodation, Aged Care, Education, Hospitality, Workplace |