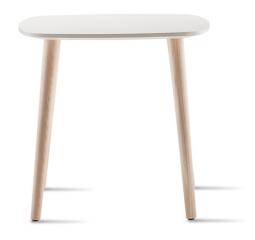

## Malmo MLT 50X50X48 Coffee Table

Pedrali

Malmo family expands to new contexts entering in lounge environments, waiting areas and cafes. Coffee tables with lacquered mdf top, ash veneered top or solid laminate top, tapered legs in ash wood. Finishes: bleached ash wood or ash stained back.

## **Technical Specifications**

| Designer:    | Cazzaniga Mandelli Pagliarulo                               |
|--------------|-------------------------------------------------------------|
| Lead Time:   | Indent (12-14 Weeks)                                        |
| Sectors:     | Accommodation, Aged Care, Education, Hospitality, Workplace |
| Suitability: | Internal                                                    |
| Warranty:    | 2 years                                                     |
| Dimensions:  | Table Height: 48cm Table Width: 50 SQcm                     |
| Application: | Accommodation, Aged Care, Education, Hospitality, Workplace |