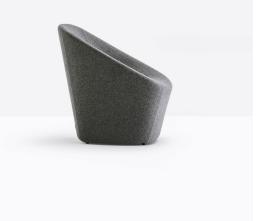

**Log 366 Lounge Chair** Pedrali

Log is a collection of completely upholstered seatings which marries a sculptural aspect with surprising lightness. The lounge version reinterprets the volumes of the armchair, softening the shapes and giving them generous sizes. Stiff polymer frame covered by fire-retardant injected foam upholstered in fabric or simil leather.

## **Technical Specifications**

| Designer:    | Manuela Busetti Andrea Garuti Matteo<br>Redaelli          |
|--------------|-----------------------------------------------------------|
| Lead Time:   | Indent (12-14 Weeks)                                      |
| Sectors:     | Accommodation, Education, Hospitality, Workplace          |
| Suitability: | Internal                                                  |
| Warranty:    | 2 years                                                   |
| Dimensions:  | Height: 80cm Seat Height: 40cm Width:<br>80cm Depth: 77cm |
| Application: | Accommodation, Education, Hospitality, Workplace          |