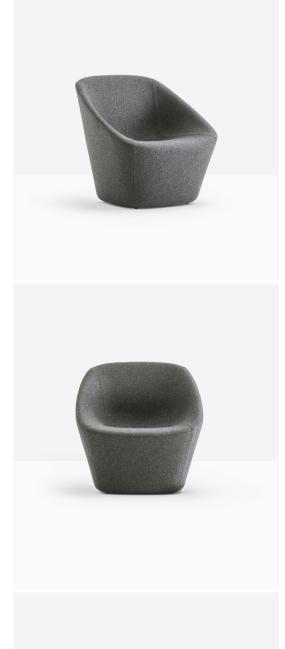

**Log 366 Lounge Chair** Pedrali

Log is a collection of completely upholstered seatings which marries a sculptural aspect with surprising lightness. The lounge version reinterprets the volumes of the armchair, softening the shapes and giving them generous sizes. Stiff polymer frame covered by fire-retardant injected foam upholstered in fabric or simil leather.

## **Technical Specifications**

| Designer:    | Manuela Busetti Andrea Garuti Matteo<br>Redaelli          |
|--------------|-----------------------------------------------------------|
| Lead Time:   | Indent (12-14 Weeks)                                      |
| Sectors:     | Accommodation, Education, Hospitality, Workplace          |
| Suitability: | Internal                                                  |
| Warranty:    | 2 years                                                   |
| Dimensions:  | Height: 80cm Seat Height: 40cm Width:<br>80cm Depth: 77cm |
| Application: | Accommodation, Education, Hospitality, Workplace          |