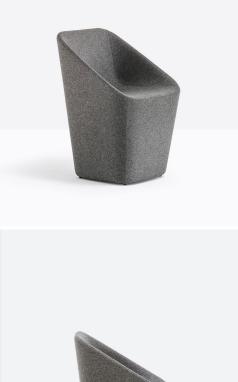

**Log 365 Chair** Pedrali

Log is a fully upholstered one-volume-seating that welcomes the body gently, without hindering movements. Using the best upholstering technologies the weight has been minimized. The steel structure is covered by polyurethane foam.