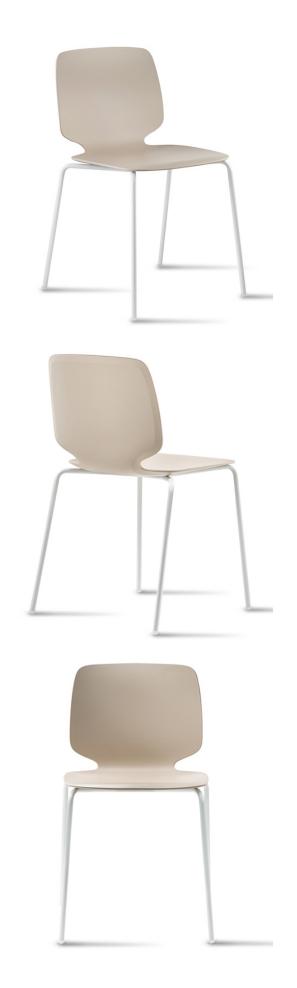

## Babila 2730 Chair

Pedrali

The technopolymer shell of Babila chair recalls the wooden version but takes full advantage of elasticity and three-dimensionality of the plastic material, in order to offer the greatest comfort in a new smarter look. A delicate moulding characterizes the back. Steel tube legs 16mm. Stackable.

## Technical Specifications

Designer: Odo Fioravanti

Lead Time: Stocked (2-6 Weeks)

Sectors: Accommodation, Education, Hospitality,

Workplace

Suitability: Internal Warranty: 2 years

Dimensions: Width: 48cm Depth: 50cm Seat Height:

46.5cm Height: 80cm

Application: Accommodation, Education, Hospitality,

Workplace