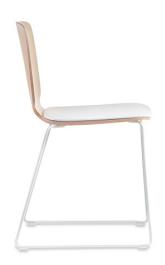

## Babila 2720A Chair

Pedrali

Babila is a chair able to move along tradition and innovation with great agility. Sled frame in steel rod 10 mm and plywood shell in variable thickness with upholstered seat. The result is an airy and comfortable sitting with a careful and accurate use of wood. Finishes: bleached ash or ash stained grey and black

## Technical Specifications

Designer: Odo Fioravanti

Lead Time: Indent (12-14 Weeks)

Sectors: Accommodation, Education, Hospitality,

Workplace

Suitability: Internal Warranty: 2 years

Dimensions: Height: 80cm Seat Height: 48cm Width:

54cm Depth: 52cm

Application: Accommodation, Education, Hospitality,

Workplace