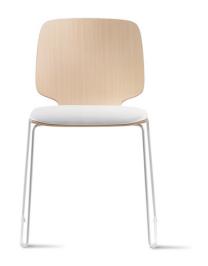

## Babila 2720A Chair

Pedrali

Babila is a chair able to move along tradition and innovation with great agility. Sled frame in steel rod 10 mm and plywood shell in variable thickness with upholstered seat. The result is an airy and comfortable sitting with a careful and accurate use of wood. Finishes: bleached ash or ash stained grey and black

## Technical Specifications

Designer: Odo Fioravanti

Lead Time: Indent (12-14 Weeks)

Sectors: Accommodation, Education, Hospitality,

Workplace

Suitability: Internal Warranty: 2 years

Dimensions: Height: 80cm Seat Height: 48cm Width:

54cm Depth: 52cm

Application: Accommodation, Education, Hospitality,

Workplace