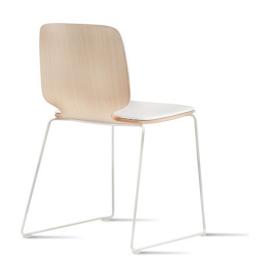

## Babila 2720A Chair

Pedrali

Babila is a chair able to move along tradition and innovation with great agility. Sled frame in steel rod 10 mm and plywood shell in variable thickness with upholstered seat. The result is an airy and comfortable sitting with a careful and accurate use of wood. Finishes: bleached ash or ash stained grey and black

## Technical Specifications

Designer: Odo Fioravanti

Lead Time: Indent (12-14 Weeks)

Sectors: Accommodation, Education, Hospitality,

Workplace

Suitability: Internal Warranty: 2 years

Dimensions: Height: 80cm Seat Height: 48cm Width:

54cm Depth: 52cm

Application: Accommodation, Education, Hospitality,

Workplace