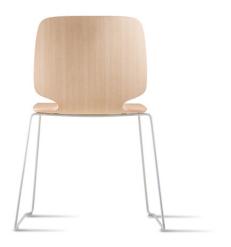

**Babila 2720 Chair** Pedrali

Babila is a chair able to move along tradition and innovation with great agility. Plywood shell in variable thickness andsled frame in steel rod 10 mm. The result is an airy and comfortable sitting with a careful and accurate use of wood. Finishes: bleached ash or ash stained grey, black, red, yellow and blue.

## **Technical Specifications**

| Odo Fioravanti                                         |
|--------------------------------------------------------|
| Stocked (2-6 Weeks)                                    |
| Accommodation, Education, Hospitality, Workplace       |
| Internal                                               |
| 2 years                                                |
| Width: 54cm Depth: 52cm Seat Height: 46cm Height: 80cm |
| Accommodation, Education, Hospitality, Workplace       |
|                                                        |