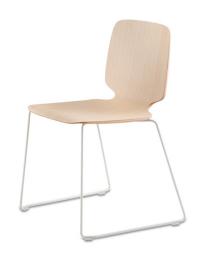

**Babila 2720 Chair** Pedrali

Babila is a chair able to move along tradition and innovation with great agility. Plywood shell in variable thickness andsled frame in steel rod 10 mm. The result is an airy and comfortable sitting with a careful and accurate use of wood. Finishes: bleached ash or ash stained grey, black, red, yellow and blue.

## **Technical Specifications**

| Odo Fioravanti                                         |
|--------------------------------------------------------|
| Stocked (2-6 Weeks)                                    |
| Accommodation, Education, Hospitality, Workplace       |
| Internal                                               |
| 2 years                                                |
| Width: 54cm Depth: 52cm Seat Height: 46cm Height: 80cm |
| Accommodation, Education, Hospitality, Workplace       |
|                                                        |