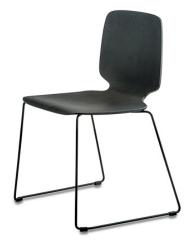

**Babila 2720 Chair** Pedrali

Babila is a chair able to move along tradition and innovation with great agility. Plywood shell in variable thickness andsled frame in steel rod 10 mm. The result is an airy and comfortable sitting with a careful and accurate use of wood. Finishes: bleached ash or ash stained grey, black, red, yellow and blue.

## **Technical Specifications**

| Odo Fioravanti                                         |
|--------------------------------------------------------|
| Stocked (2-6 Weeks)                                    |
| Accommodation, Education, Hospitality, Workplace       |
| Internal                                               |
| 2 years                                                |
| Width: 54cm Depth: 52cm Seat Height: 46cm Height: 80cm |
| Accommodation, Education, Hospitality, Workplace       |
|                                                        |