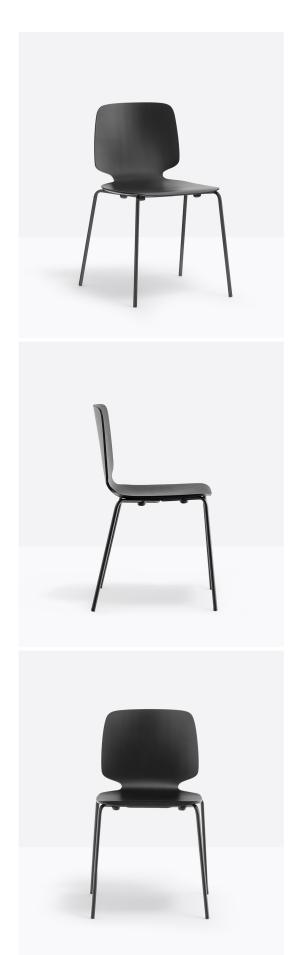

## Babila 2710 Chair

Pedrali

Babila is a chair able to move along tradition and innovation with great agility. Plywood shell in variable thickness, four legs frame in steel tube 16 mm. The result is an airy and comfortable sitting with a careful and accurate use of wood. Finishes: bleached ash or ash stained grey, black, red, yellow and blue.

## Technical Specifications

Designer: Odo Fioravanti

Lead Time: Indent (12-14 Weeks)

Sectors: Accommodation, Education, Hospitality,

Workplace

Suitability: Internal Warranty: 2 years

Dimensions: Width: 48cm Depth: 52cm Seat Height:

46cm Height: 80.5cm

Application: Accommodation, Education, Hospitality,

Workplace