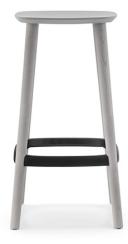

**Babila 2702 Stool** Pedrali

Ash wood barstool with an extreme lightweight look where the die-casted aluminium footrest is perfectly jointed to the legs. Height 650mm.

## **Technical Specifications**

| Designer:    | Odo Fioravanti                                      |
|--------------|-----------------------------------------------------|
| Lead Time:   | Indent (12-14 Weeks)                                |
| Sectors:     | Accommodation, Education, Hospitality,<br>Workplace |
| Suitability: | Internal                                            |
| Warranty:    | 2 years                                             |
| Dimensions:  | Seat Height: 65cm Width: 32cm Depth: 34.5cm         |
| Application: | Accommodation, Education, Hospitality,<br>Workplace |