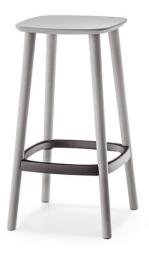

**Babila 2702 Stool** Pedrali

Ash wood barstool with an extreme lightweight look where the die-casted aluminium footrest is perfectly jointed to the legs. Height 650mm.

## **Technical Specifications**

| Designer:    | Odo Fioravanti                                      |
|--------------|-----------------------------------------------------|
| Lead Time:   | Indent (12-14 Weeks)                                |
| Sectors:     | Accommodation, Education, Hospitality,<br>Workplace |
| Suitability: | Internal                                            |
| Warranty:    | 2 years                                             |
| Dimensions:  | Seat Height: 65cm Width: 32cm Depth: 34.5cm         |
| Application: | Accommodation, Education, Hospitality,<br>Workplace |