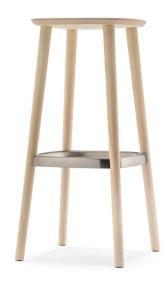

**Babila 2702 Stool** Pedrali

Ash wood barstool with an extreme lightweight look where the die-casted aluminium footrest is perfectly jointed to the legs. Height 650mm.

## **Technical Specifications**

| Designer:    | Odo Fioravanti                                      |
|--------------|-----------------------------------------------------|
| Lead Time:   | Indent (12-14 Weeks)                                |
| Sectors:     | Accommodation, Education, Hospitality,<br>Workplace |
| Suitability: | Internal                                            |
| Warranty:    | 2 years                                             |
| Dimensions:  | Seat Height: 65cm Width: 32cm Depth: 34.5cm         |
| Application: | Accommodation, Education, Hospitality,<br>Workplace |