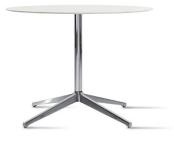

**Ypsilon 4795 Base** Pedrali

Same clean outlines, same light and "airy" shape of the original one for the new version of Ypsilon base with 4 spokes. Suitable for tops of big dimensions either square and round. Cast aluminium base and extruded aluminium column with refined shape are still ypsilons' keys to success. Lightweight, handy and resistant to the weather events, suitable for indoor and outdoor locations. Height 730mm. Top Max 900×900 or D1300

## **Technical Specifications**

| Lead Time:   | Indent (12-14 Weeks)                                                      |
|--------------|---------------------------------------------------------------------------|
| Sectors:     | Accommodation, Education, Hospitality, Workplace                          |
| Suitability: | Internal, External                                                        |
| Warranty:    | 2 years                                                                   |
| Dimensions:  | Table Height: 73cmTable Width: 96.5cmTop Max Sq.: 90cmTop Max Dia.: 130cm |
| Application: | Accommodation, Education, Hospitality,<br>Workplace                       |