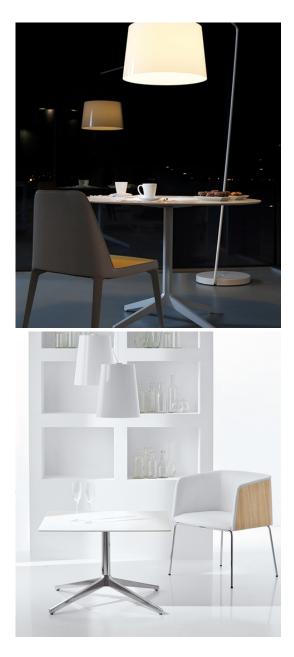

**Ypsilon 4795 Base** Pedrali

Same clean outlines, same light and "airy" shape of the original one for the new version of Ypsilon base with 4 spokes. Suitable for tops of big dimensions either square and round. Cast aluminium base and extruded aluminium column with refined shape are still ypsilons' keys to success. Lightweight, handy and resistant to the weather events, suitable for indoor and outdoor locations. Height 730mm. Top Max 900×900 or D1300

## **Technical Specifications**

| Lead Time:   | Indent (12-14 Weeks)                                                      |
|--------------|---------------------------------------------------------------------------|
| Sectors:     | Accommodation, Education, Hospitality, Workplace                          |
| Suitability: | Internal, External                                                        |
| Warranty:    | 2 years                                                                   |
| Dimensions:  | Table Height: 73cmTable Width: 96.5cmTop Max Sq.: 90cmTop Max Dia.: 130cm |
| Application: | Accommodation, Education, Hospitality,<br>Workplace                       |