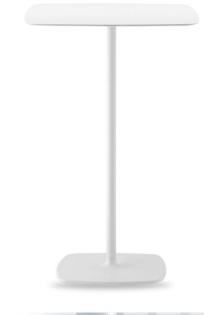

## Stylus 5404 Base

Pedrali

Stylus table base stands out for its minimalistic look and organic outline, thanks to the slim central column and to the rounded corners of its flat square base. Very stable, it is suitable for both square and round table tops.