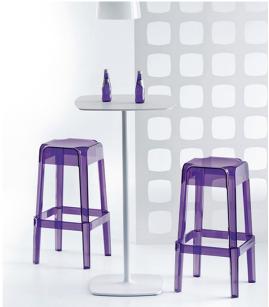

## Stylus 5404 Base

Pedrali

Stylus table base stands out for its minimalistic look and organic outline, thanks to the slim central column and to the rounded corners of its flat square base. Very stable, it is suitable for both square and round table tops.