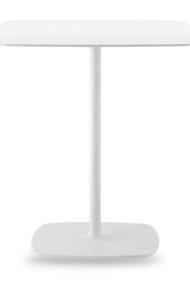

## Stylus 5400 Base

Pedrali

Stylus table base stands out for its minimalistic look and organic outline, thanks to the slim central column and to the rounded corners of its flat square base. Very stable, it is suitable for both square and round table tops.

## **Technical Specifications**

| Designer:    | Pedrali                                                                             |
|--------------|-------------------------------------------------------------------------------------|
| Lead Time:   | Stocked (2-6 Weeks)                                                                 |
| Sectors:     | Accommodation, Education, Hospitality,<br>Workplace                                 |
| Suitability: | Internal                                                                            |
| Warranty:    | 2 years                                                                             |
| Dimensions:  | Table Height: 73cm Table Width: 45<br>SQcm Top Max Sq.: 80cm Top Max Dia.:<br>100cm |
| Application: | Accommodation, Education, Hospitality,<br>Workplace                                 |