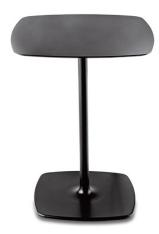

## Stylus 5400 Base

Pedrali

Stylus table base stands out for its minimalistic look and organic outline, thanks to the slim central column and to the rounded corners of its flat square base. Very stable, it is suitable for both square and round table tops.

## **Technical Specifications**

| Designer:    | Pedrali                                                                             |
|--------------|-------------------------------------------------------------------------------------|
| Lead Time:   | Stocked (2-6 Weeks)                                                                 |
| Sectors:     | Accommodation, Education, Hospitality,<br>Workplace                                 |
| Suitability: | Internal                                                                            |
| Warranty:    | 2 years                                                                             |
| Dimensions:  | Table Height: 73cm Table Width: 45<br>SQcm Top Max Sq.: 80cm Top Max Dia.:<br>100cm |
| Application: | Accommodation, Education, Hospitality,<br>Workplace                                 |