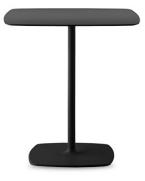

## Stylus 5400 Base

Pedrali

Stylus table base stands out for its minimalistic look and organic outline, thanks to the slim central column and to the rounded corners of its flat square base. Very stable, it is suitable for both square and round table tops.

## **Technical Specifications**

| Designer:    | Pedrali                                                                             |
|--------------|-------------------------------------------------------------------------------------|
| Lead Time:   | Stocked (2-6 Weeks)                                                                 |
| Sectors:     | Accommodation, Education, Hospitality,<br>Workplace                                 |
| Suitability: | Internal                                                                            |
| Warranty:    | 2 years                                                                             |
| Dimensions:  | Table Height: 73cm Table Width: 45<br>SQcm Top Max Sq.: 80cm Top Max Dia.:<br>100cm |
| Application: | Accommodation, Education, Hospitality,<br>Workplace                                 |