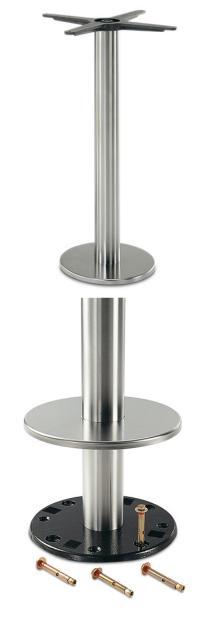

**Inox 4731 Base** Pedrali

Inox permanent table base fixable to the floor. Brushed or polished stainless steel base 280 mm. Height 730 mm. Top max 900×900 or D1100. PLEASE NOTE: Product stocked, is available in limited selection of colours and finishes, please contact your nearest showroom for current stock levels.

## **Technical Specifications**

| Designer:    | Pedrali                                                                  |
|--------------|--------------------------------------------------------------------------|
| Lead Time:   | Indent (12-14 Weeks)                                                     |
| Sectors:     | Accommodation, Education, Hospitality,<br>Workplace                      |
| Suitability: | Internal                                                                 |
| Warranty:    | 2 years                                                                  |
| Dimensions:  | Table Height: 73cmTable Width: 28ØcmTop Max Sq.: 90cmTop Max Dia.: 110cm |
| Application: | Accommodation, Education, Hospitality,<br>Workplace                      |