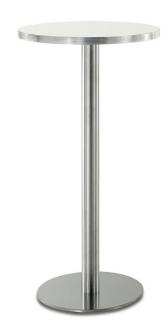

Inox 4414 Base

Pedrali

Inox table base, brushed stainless steel base 450 mm with 76 mm column. Height 1100 mm. Top max D700. PLEASE NOTE: Product stocked, is available in limited selection of colours and finishes, please contact your nearest showroom for current stock levels.

## **Technical Specifications**

Designer: Pedrali

Lead Time: Stocked (2-6 Weeks)

Sectors: Accommodation, Education, Hospitality,

Workplace

Suitability: Internal, External

Warranty: 2 years

Dimensions: Table Height: 110cm Table Width: 45Øcm

Top Max Dia.: 70cm

Application: Accommodation, Education, Hospitality,

Workplace