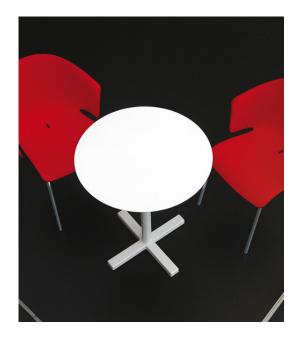

## Bold 4750 Base

Pedrali

Bold table base, cast-iron base 480×480 mm, tube column 50 mm. Powder coated in the following colours: white, black, silver, natural grey, brown or ivory. Height 730 mm. Top max 700×700 or D850. PLEASE NOTE: Product stocked, is available in limited selection of colours and finishes, please contact your nearest showroom for current stock levels.

## Technical Specifications

| Designer:    | Pedrali                                                                 |
|--------------|-------------------------------------------------------------------------|
| Lead Time:   | Stocked (2-6 Weeks)                                                     |
| Sectors:     | Accommodation, Education, Hospitality,<br>Workplace                     |
| Suitability: | Internal, External                                                      |
| Warranty:    | 2 years                                                                 |
| Dimensions:  | Table Height: 73cmTable Width: 48 cmTop Max Sq.: 70cmTop Max Dia.: 85cm |
| Application: | Accommodation, Education, Hospitality,<br>Workplace                     |