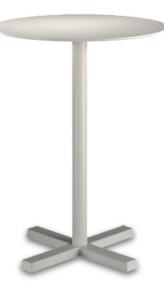

## Bold 4750 Base

Pedrali

Bold table base, cast-iron base 480×480 mm, tube column 50 mm. Powder coated in the following colours: white, black, silver, natural grey, brown or ivory. Height 730 mm. Top max 700×700 or D850. PLEASE NOTE: Product stocked, is available in limited selection of colours and finishes, please contact your nearest showroom for current stock levels.

## Technical Specifications

| Designer:    | Pedrali                                                                 |
|--------------|-------------------------------------------------------------------------|
| Lead Time:   | Stocked (2-6 Weeks)                                                     |
| Sectors:     | Accommodation, Education, Hospitality,<br>Workplace                     |
| Suitability: | Internal, External                                                      |
| Warranty:    | 2 years                                                                 |
| Dimensions:  | Table Height: 73cmTable Width: 48 cmTop Max Sq.: 70cmTop Max Dia.: 85cm |
| Application: | Accommodation, Education, Hospitality,<br>Workplace                     |