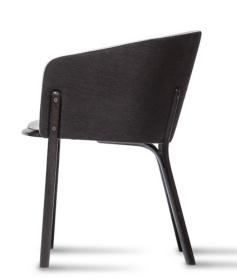

## Armchair Split Upholstered TON

This is lightly-built, with a massive base. Due to the higher backrest, comfortable upholstery and the seat, ergonomics, you will love spending time there ... at home or in a hotel lobby. Its stability and strength are guaranteed by the manual wood bending technology. Awarded: German Design Award Special 2016

## Technical Specifications

Designer: Arik Levy

Lead Time: Indent (14-16 Weeks)

Sectors: Accommodation, Education, Hospitality,

Workplace

Suitability: Internal Warranty: 5 years

Dimensions: Height: 78cm Seat Height: 48cm Width:

47cm Depth: 47cm Arm Height: 67.5cm

Application: Accommodation, Education, Hospitality,

Workplace