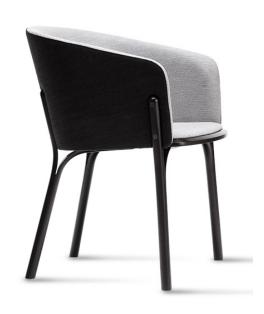

## Armchair Split Upholstered TON

This is lightly-built, with a massive base. Due to the higher backrest, comfortable upholstery and the seat, ergonomics, you will love spending time there ... at home or in a hotel lobby. Its stability and strength are guaranteed by the manual wood bending technology. Awarded: German Design Award Special 2016

## Technical Specifications

Designer: Arik Levy

Lead Time: Indent (14-16 Weeks)

Sectors: Accommodation, Education, Hospitality,

Workplace

Suitability: Internal Warranty: 5 years

Dimensions: Height: 78cm Seat Height: 48cm Width:

47cm Depth: 47cm Arm Height: 67.5cm

Application: Accommodation, Education, Hospitality,

Workplace