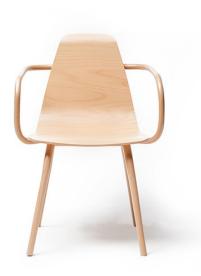

## Armchair Tram

TON

By combining a seat shaped by modern technologies and traditional bent rods, a chair was created bearing the distinct TON signature. The frame is simplified thanks to the use of the backrest which also serves as the connection between the legs, so no other support is needed.

## **Technical Specifications**

Designer: Thomas Feichtner

Lead Time: Indent (14-16 Weeks)

Sectors: Accommodation, Hospitality, Workplace

Suitability: Internal Warranty: 5 years

Dimensions: Height: 84cm Seat Height: 46cm Width:

57.5cm Depth: 58cm Arm Height: 69cm

Application: Accommodation, Hospitality, Workplace