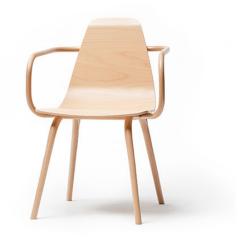

## Armchair Tram

TON

By combining a seat shaped by modern technologies and traditional bent rods, a chair was created bearing the distinct TON signature. The frame is simplified thanks to the use of the backrest which also serves as the connection between the legs, so no other support is needed.

## **Technical Specifications**

Designer: Thomas Feichtner

Lead Time: Indent (14-16 Weeks)

Sectors: Accommodation, Hospitality, Workplace

Suitability: Internal Warranty: 5 years

Dimensions: Height: 84cm Seat Height: 46cm Width:

57.5cm Depth: 58cm Arm Height: 69cm

Application: Accommodation, Hospitality, Workplace