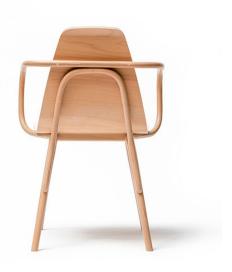

## Armchair Tram

TON

By combining a seat shaped by modern technologies and traditional bent rods, a chair was created bearing the distinct TON signature. The frame is simplified thanks to the use of the backrest which also serves as the connection between the legs, so no other support is needed.

## **Technical Specifications**

Designer: Thomas Feichtner

Lead Time: Indent (14-16 Weeks)

Sectors: Accommodation, Hospitality, Workplace

Suitability: Internal Warranty: 5 years

Dimensions: Height: 84cm Seat Height: 46cm Width:

57.5cm Depth: 58cm Arm Height: 69cm

Application: Accommodation, Hospitality, Workplace