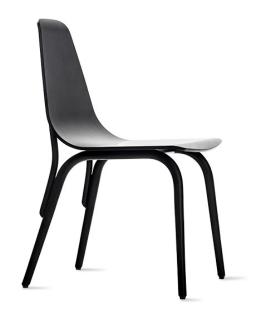

Chair Tram

TON

Beech rods bent according to modern technology, seat shaped by modern production methods and contemporary design. The Tram chair connects everything that is typical for TON today. It's lines simplify any interior and are available in a version with armrests or upholstery.

Designer: Thomas Feichtner

Lead Time: Indent (14-16 Weeks)

Sectors: Accommodation, Hospitality, Workplace

Suitability: Internal Warranty: 5 years

Dimensions: Height: 84cm Seat Height: 46cm Width:

48.5cm Depth: 58cm