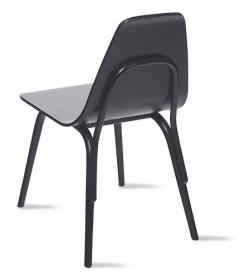

Chair Tram

TON

Beech rods bent according to modern technology, seat shaped by modern production methods and contemporary design. The Tram chair connects everything that is typical for TON today. It's lines simplify any interior and are available in a version with armrests or upholstery.

Designer: Thomas Feichtner

Lead Time: Indent (14-16 Weeks)

Sectors: Accommodation, Hospitality, Workplace

Suitability: Internal Warranty: 5 years

Dimensions: Height: 84cm Seat Height: 46cm Width:

48.5cm Depth: 58cm