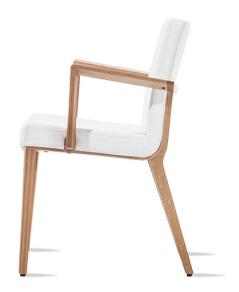

Armchair Moritz TON

Hand-smoothed beech or oak, fine natural leather, precise sewing and upholstery, pocket springs in the seat and ergonomics tested over a long period of time place Moritz among the premium products in the TON portfolio. The entire collection includes a chair, barstool and lounge chair. Awarded: German Design Award Nominee