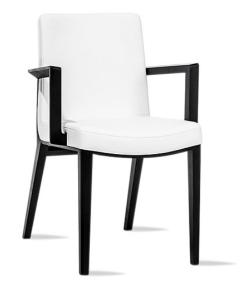

Armchair Moritz TON

Hand-smoothed beech or oak, fine natural leather, precise sewing and upholstery, pocket springs in the seat and ergonomics tested over a long period of time place Moritz among the premium products in the TON portfolio. The entire collection includes a chair, barstool and lounge chair. Awarded: German Design Award Nominee