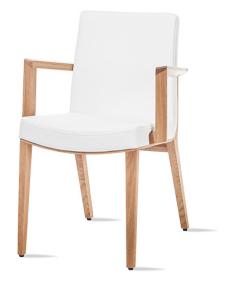

Armchair Moritz TON

Hand-smoothed beech or oak, fine natural leather, precise sewing and upholstery, pocket springs in the seat and ergonomics tested over a long period of time place Moritz among the premium products in the TON portfolio. The entire collection includes a chair, barstool and lounge chair. Awarded: German Design Award Nominee