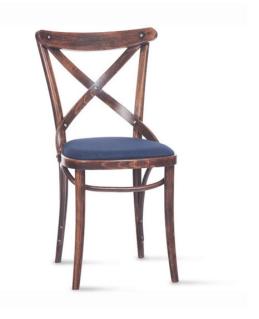

**Chair 150** TON

Traditional model with a romantic and rustic touch. Unlike the original model from 1890, it has the rear legs coming out as far as behind the backrest.