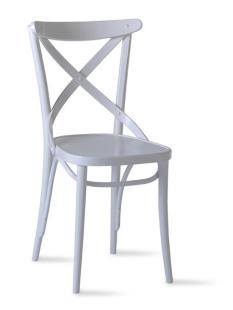

**Chair 150** TON

Traditional model with a romantic and rustic touch. Unlike the original model from 1890, it has the rear legs coming out as far as behind the backrest.