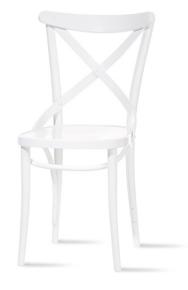

**Chair 150** TON

Traditional model with a romantic and rustic touch. Unlike the original model from 1890, it has the rear legs coming out as far as behind the backrest.