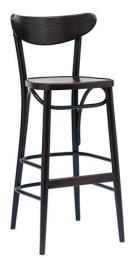

Stool Banana

TON

A stool of the Banana model got its name from a banana-shaped plywood backrest. The rest of its frame is based on the technology of manual bending of beech logs. The model can also be supplied with an upholstered seat. PLEASE NOTE: Product stocked, is available in limited selection of colours and finishes, please contact your nearest showroom for current stock levels.

Lead Time: Stocked (2-6 Weeks)

Sectors: Accommodation, Hospitality, Residential,

Workplace

Suitability: Internal Warranty: 5 years

Dimensions: Height: 107|92cm Seat Height: 76|61cm

Width: 39.5cm Depth: 40.5cm