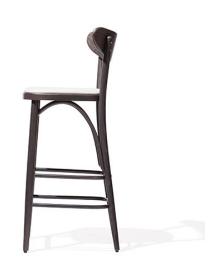

Stool Banana

TON

A stool of the Banana model got its name from a banana-shaped plywood backrest. The rest of its frame is based on the technology of manual bending of beech logs. The model can also be supplied with an upholstered seat. PLEASE NOTE: Product stocked, is available in limited selection of colours and finishes, please contact your nearest showroom for current stock levels.

Lead Time: Stocked (2-6 Weeks)

Sectors: Accommodation, Hospitality, Residential,

Workplace

Suitability: Internal Warranty: 5 years

Dimensions: Height: 107|92cm Seat Height: 76|61cm

Width: 39.5cm Depth: 40.5cm