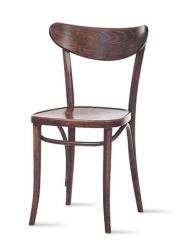

## Chair Banana

TON

This chair was named after a banana-shaped plywood backrest. The rest of its frame is based on the technology of manual bending of beech logs. A version with an upholstered seat is also available.