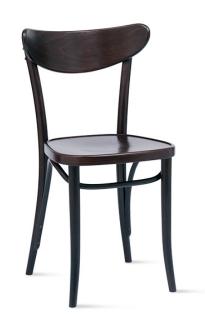

## Chair Banana

TON

This chair was named after a banana-shaped plywood backrest. The rest of its frame is based on the technology of manual bending of beech logs. A version with an upholstered seat is also available.