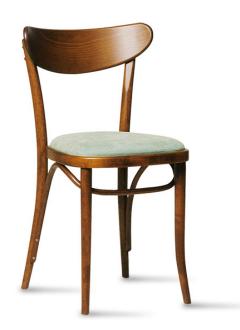

## Chair Banana

TON

This chair was named after a banana-shaped plywood backrest. The rest of its frame is based on the technology of manual bending of beech logs. A version with an upholstered seat is also available.