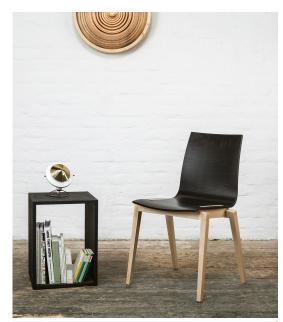

## Chair Stockholm

TON

This chair from the Stockholm series combines elements of Scandinavian design with TON's technology. A seat of this model is made of bent plywood and the specific craftsmanship of the beech wood ensures that its visually fine shapes and frame provide sufficient strength. PLEASE NOTE: Product stocked, is available in limited selection of colours and finishes, please contact your nearest showroom for current stock levels.! B276 – white powder, Antique Classic, Pantone, RAL and NCS cannot be combined as bicolour.