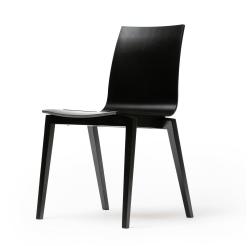

## Chair Stockholm

TON

This chair from the Stockholm series combines elements of Scandinavian design with TON's technology. A seat of this model is made of bent plywood and the specific craftsmanship of the beech wood ensures that its visually fine shapes and frame provide sufficient strength. PLEASE NOTE: Product stocked, is available in limited selection of colours and finishes, please contact your nearest showroom for current stock levels.! B276 – white powder, Antique Classic, Pantone, RAL and NCS cannot be combined as bicolour.

## Technical Specifications

Designer: Mads K. Johansen
Lead Time: Stocked (2-6 Weeks)

Sectors: Accommodation, Hospitality, Workplace

Suitability: Internal Warranty: 5 years

Dimensions: Height: 83cm Seat Height: 47cm Width:

40.5cm Depth: 38cm

Application: Accommodation, Hospitality, Workplace