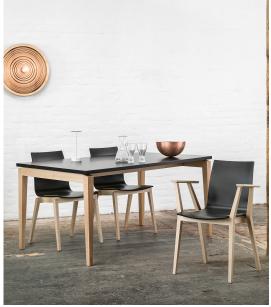

## Chair Stockholm

TON

This chair from the Stockholm series combines elements of Scandinavian design with TON's technology. A seat of this model is made of bent plywood and the specific craftsmanship of the beech wood ensures that its visually fine shapes and frame provide sufficient strength. PLEASE NOTE: Product stocked, is available in limited selection of colours and finishes, please contact your nearest showroom for current stock levels.! B276 – white powder, Antique Classic, Pantone, RAL and NCS cannot be combined as bicolour.