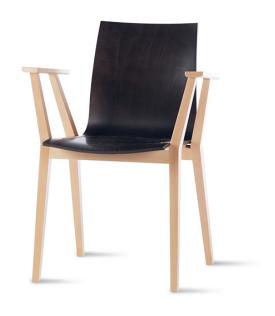

## Armchair Stockholm

TON

This armchair from the Stockholm series combines elements of Scandinavian design with TON's technology. The seat of this model is made of bent plywood and the specific craftsmanship of the beech wood ensures that its visually fine shapes and frame provide sufficient strength. !B276 – white powder, Antique Classic, Pantone, RAL and NCS cannot be combined as bicolour.

Designer: Mads K. Johansen

Lead Time: Indent (14-16 Weeks)

Sectors: Accommodation, Hospitality, Workplace

Warranty: 5 years

Dimensions: Height: 83cm Seat Height: 47cm Width:

40.5cm Depth: 38cm Arm Height: 70cm