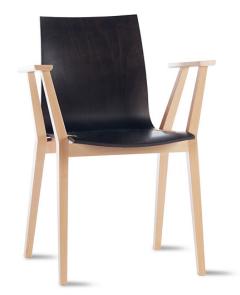

## Armchair Stockholm

TON

This armchair from the Stockholm series combines elements of Scandinavian design with TON's technology. The seat of this model is made of bent plywood and the specific craftsmanship of the beech wood ensures that its visually fine shapes and frame provide sufficient strength. !B276 – white powder, Antique Classic, Pantone, RAL and NCS cannot be combined as bicolour.

Designer: Mads K. Johansen

Lead Time: Indent (14-16 Weeks)

Sectors: Accommodation, Hospitality, Workplace

Warranty: 5 years

Dimensions: Height: 83cm Seat Height: 47cm Width:

40.5cm Depth: 38cm Arm Height: 70cm