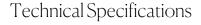

## Armchair Stockholm

TON

This armchair from the Stockholm series combines elements of Scandinavian design with TON's technology. The seat of this model is made of bent plywood and the specific craftsmanship of the beech wood ensures that its visually fine shapes and frame provide sufficient strength. !B276 – white powder, Antique Classic, Pantone, RAL and NCS cannot be combined as bicolour.

Designer: Mads K. Johansen

Lead Time: Indent (14-16 Weeks)

Sectors: Accommodation, Hospitality, Workplace

Warranty: 5 years

Dimensions: Height: 83cm Seat Height: 47cm Width:

40.5cm Depth: 38cm Arm Height: 70cm